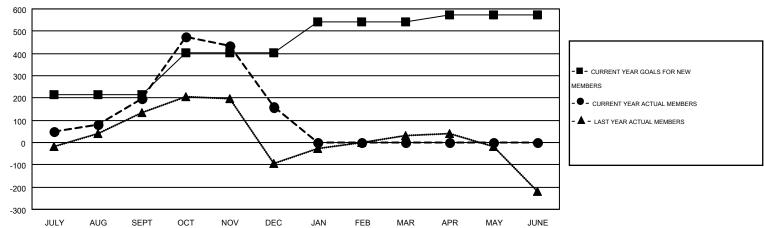

## MONTHLY MEMBERSHIP PROGRESS REPORT

Multiple District 310

Results as of: 12/31/2014

LOCATION: THAILAND

GMT: SOMSAKDI LOVISUTH

GMT CA 5

|               |                  | Clubs            |                  |                  | Members  RESULTS FOR 2014-2015 |                    |                                        |                    |                  |  |
|---------------|------------------|------------------|------------------|------------------|--------------------------------|--------------------|----------------------------------------|--------------------|------------------|--|
|               | RESUL            | TS FOR 2014-2015 |                  |                  |                                |                    |                                        |                    |                  |  |
| QUARTER       | NEW CLUB<br>GOAL | NEW CLUBS        | DROPPED<br>CLUBS | NET<br>GAIN/LOSS | QUARTER                        | NEW MEMBER<br>GOAL | CHARTER AND<br>NEW<br>MEMBERS<br>ADDED | DROPPED<br>MEMBERS | NET<br>GAIN/LOSS |  |
| JULY/AUG/SEPT | 5                | 0                | 4                | -4               | JULY/AUG/SEPT                  | 215                | 281                                    | 83                 | 198              |  |
| OCT/NOV/DEC   | 4                | 2                | 2                | 0                | OCT/NOV/DEC                    | 190                | 377                                    | 416                | -39              |  |
| JAN/FEB/MAR   | 3                | 0                | 0                | 0                | JAN/FEB/MAR                    | 135                | 0                                      | 0                  | 0                |  |
| APR/MAY/JUNE  | 1                | 0                | 0                | 0                | APR/MAY/JUNE                   | 35                 | 0                                      | 0                  | 0                |  |

## GOALS AND ACTUAL MEMBERS CUMULATIVE

| DROPPED CLUBS: 6  DROPPED MEMBERS   |                        | 128 CLUBS OF 269 ADDED 1 OR MORE<br>NEW MEMBERS | GENDER DISTRIB  MALE  FEMALE                                |  |                |
|-------------------------------------|------------------------|-------------------------------------------------|-------------------------------------------------------------|--|----------------|
| DECEASED CLUB CANCELLED OTHER TOTAL | 20<br>16<br>463<br>499 | CLICK HERE FOR HEALTH ASSESSMENT DATA           | FAMILY UNIT MEMBERS HEAD OF HOUSEHOLD NON-HEAD OF HOUSEHOLD |  | 96<br>41<br>55 |