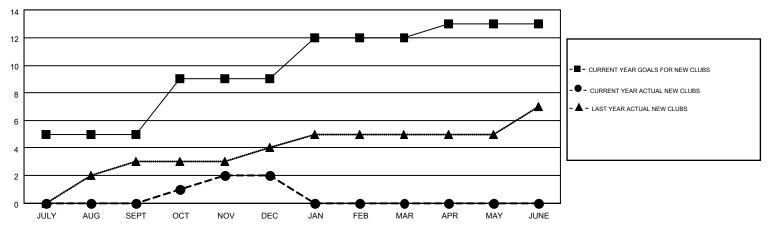

## MONTHLY MEMBERSHIP PROGRESS REPORT

Multiple District 310

Results as of: 12/31/2014

LOCATION: THAILAND

GMT: SOMSAKDI LOVISUTH

GMT CA 5

|               |                  | Clubs            |                  |                  | Members  RESULTS FOR 2014-2015 |                    |                                        |                    |                  |  |
|---------------|------------------|------------------|------------------|------------------|--------------------------------|--------------------|----------------------------------------|--------------------|------------------|--|
|               | RESUL            | TS FOR 2014-2015 |                  |                  |                                |                    |                                        |                    |                  |  |
| QUARTER       | NEW CLUB<br>GOAL | NEW CLUBS        | DROPPED<br>CLUBS | NET<br>GAIN/LOSS | QUARTER                        | NEW MEMBER<br>GOAL | CHARTER AND<br>NEW<br>MEMBERS<br>ADDED | DROPPED<br>MEMBERS | NET<br>GAIN/LOSS |  |
| JULY/AUG/SEPT | 5                | 0                | 4                | -4               | JULY/AUG/SEPT                  | 215                | 281                                    | 83                 | 198              |  |
| OCT/NOV/DEC   | 4                | 2                | 2                | 0                | OCT/NOV/DEC                    | 190                | 377                                    | 416                | -39              |  |
| JAN/FEB/MAR   | 3                | 0                | 0                | 0                | JAN/FEB/MAR                    | 135                | 0                                      | 0                  | 0                |  |
| APR/MAY/JUNE  | 1                | 0                | 0                | 0                | APR/MAY/JUNE                   | 35                 | 0                                      | 0                  | 0                |  |

## GOALS AND ACTUAL NEW CLUBS CUMULATIVE